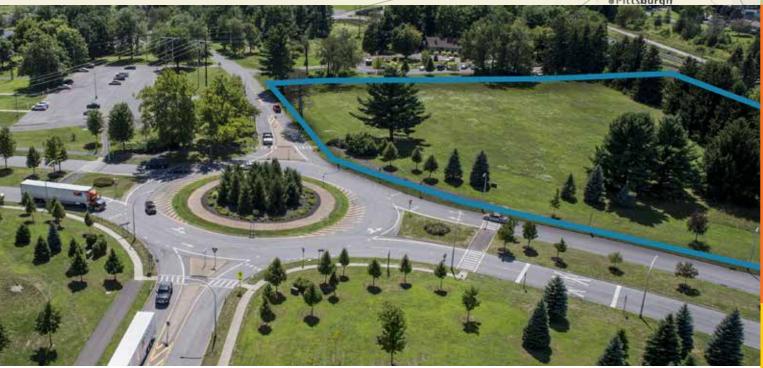

## Campus Green

Geiger Road & NYS 825

Campus Green and NYS 825 Roundabout viewing west

Campus Green is ideal for conference, educational or training organizations with a campus-like setting adjacent to the Griffiss International Sculpture Garden. Located along the Park's main thoroughfare NYS 825, the parcel is highly visible and convenient to commuters and park employees. Campus Green has ample land for new development and is available for subdivision with all necessary utilities.

**Griffiss Business and Technology Park Master Plan** 

Parcel Size: 6.2 ACRES

**Uses:** Commercial Offices; Banks and Financial Institutions; Medical, Dental and Health Clinics; Eateries and Convenience Retail; Travel Services; Child Services & Education; Public Recreation Facilities