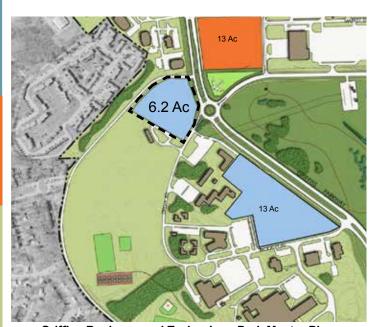

## Campus Green

Geiger Road & NYS 825

Campus Green and NYS 825 Roundabout viewing west

Campus Green is ideal for conference, educational or training organizations with a campus-like setting adjacent to the Griffiss International Sculpture Garden. Located along the Park's main thoroughfare NYS 825, the parcel is highly visible and convenient to commuters and park employees. Campus Green has ample land for new development and is available for subdivision with all necessary utilities.

**Griffiss Business and Technology Park Master Plan** 

Parcel Size: 6.2 ACRES

**Uses:** Commercial Offices; Banks and Financial Institutions; Medical, Dental and Health Clinics; Eateries and Convenience Retail; Travel Services; Child Services & Education; Public Recreation Facilities