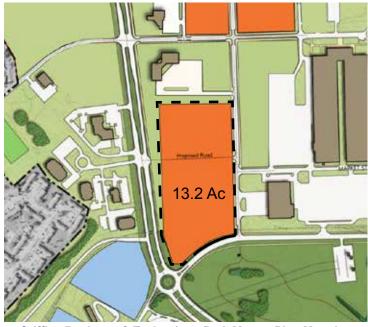

**Griffiss Business & Technology Park Master Plan Mapping** 

Parcel Size: 13.2 ACRES (DIVISIBLE)

**Uses:** Financial Institutions; Administrative, Media, Business, Travel and Real Estate Offices; Eateries; R&D Facilities; Child Care, Educational and Medical Services

Albany

Road Access: NYS 825 - NYS 49; I-90 (10 MILES)

Air Access: Griffiss International Airport on-site

Power: 15 KV primary feed via GUSC

Natural Gas: 6" via National Grid

Sewer 8" via City of Rome Municipal

Water: 8" via City of Rome Municipal

**Telecommunications:** Several fiber optic & high speed options; Verizon, Northland, & Level 3