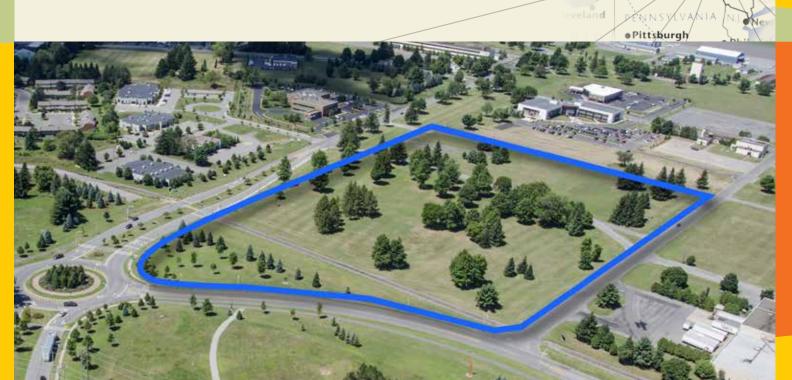

## Park Center

**Ellsworth Road & March Street** 

Park Center: Ellsworth Road & March Street viewing North

Park Center is the "Downtown" of the Griffiss Business and Technology Park. The Air Force Research Laboratory, Defense Finance & Accounting Service and growing private sector companies like Assured Information Security create a dense population of employees making Park Center prime for new development.