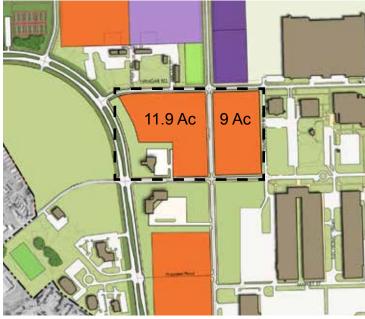

Griffiss Business and Technology Park Master Plan

Parcel Size: 20.9 ACRES (DIVISIBLE)

**Uses:** Financial Institutions; Administrative, Media, Business, Travel and Real Estate Offices; Eateries; R&D Facilities; Child Care, Educational and Medical Services