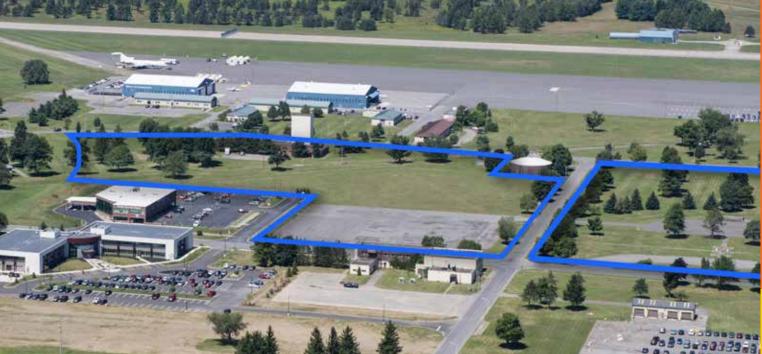

## Park Center

Hangar Road & Brooks Road

Park Center viewing North towards Assured Information Securities & Griffiss International Airport

Park Center is the "Downtown" of the Griffiss Business and Technology Park. The Air Force Research Laboratory, Defense Finance & Accounting Service and growing private sector companies like Assured Information Security create a dense population of employees making Park Center prime for new development.

Griffiss Business and Technology Park Master Plan

Parcel Size: 20.9 ACRES (DIVISIBLE)

**Uses:** Financial Institutions; Administrative, Media, Business, Travel and Real Estate Offices; Eateries; R&D Facilities; Child Care, Educational and Medical Services

Road Access: NYS 825 - NYS 49; I-90 (10 MILES)

Air Access: Griffiss International Airport on-site

Power: 15 kv primary feed via GUSC

Sewer 8" via City of Rome Municipal

Water: 8" via City of Rome Municipal