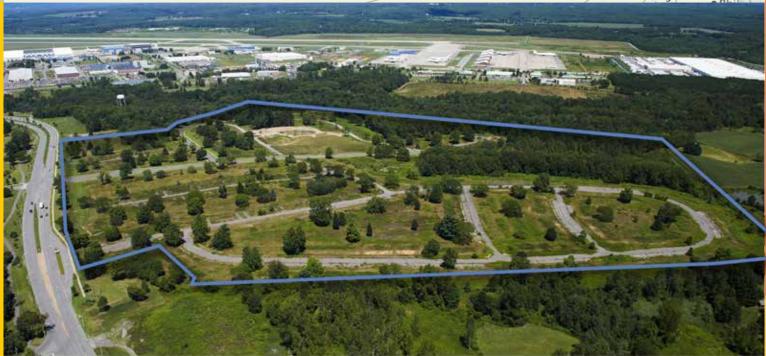

## **Skyline Summit**

Pittsburgh

Skyline Summit viewing Griffiss Business & Technology Park, Park Center & Griffiss International Airport in background

Skyline Summit is the marquee development site at Griffiss Business and Technology Park.

Located at the highly visible intersection of NYS Highways 825 and 49. Skyline is served by City of Rome streets, water and sewer systems, as well as an underground power distribution system, natural gas pipeline, street lights and sidewalks. Property can be easily subdivided to suit developments from 5 to 65 acres.

8.8 Ac. 17 Ac. 25.2 Ac. 64 Ac.

**Griffiss Business and Technology Park Master Plan** 

Parcel Size: 115 ACRES (DIVISIBLE)

**Uses:** Administrative, Corporate and Business Offices; Light Assembly and High-tech Manufacturing