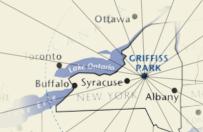

## **Skyline Summit**

Pittsburgh

Skyline Summit viewing Griffiss Business & Technology Park, Park Center & Griffiss International Airport in background

Skyline Summit is the marquee development site at Griffiss Business and Technology Park.

Located at the highly visible intersection of NYS Highways 825 and 49. Skyline is served by City of Rome streets, water and sewer systems, as well as an underground power distribution system, natural gas pipeline, street lights and sidewalks. Property can be easily subdivided to suit developments from 5 to 65 acres.